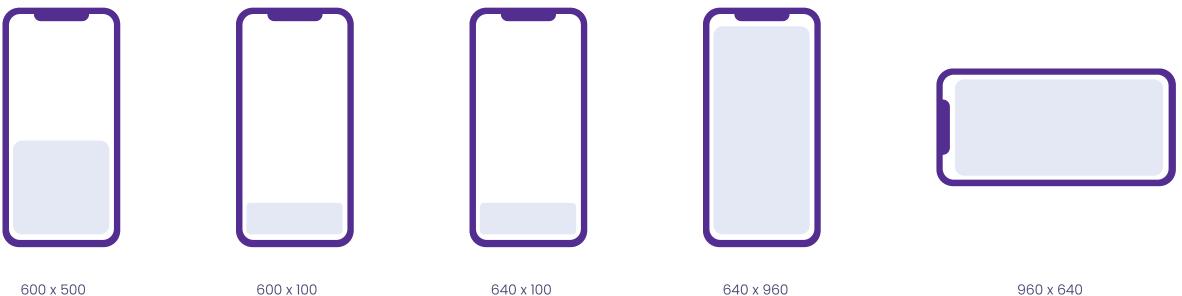

mat Types









Install

Dynamic Ads

### Ad Requirements

#### **Native Ads**

Headline: max 25 char. Text: max 90 char. CTA: max 15 char.

The image should NOT have your logo or CTA: the assets are automatically combined by the app where the ad is shown.

#### Video Ads

Duration: 6-15 sec Quality: Always HD Max weight: 5 MB Format: MP4 Sizes: Landscape & Portrait

Recommendation: logo should be always present.

#### **Dynamic Ads**

Headline: max 30 char. Promo Text: max 90 char. CTA: max 20 char. Image: max file size 2MB JPG/PNG.

\*If you are currently running Facebook Ads, you can use the same creative assets for Dynamics.

#### **Static Ads**

Editable PSD/AI files (make sure there are no missing/unlinked assets), raw images, logos, fonts.

## Sizes - For Static & Dynamic Ads









Portrait