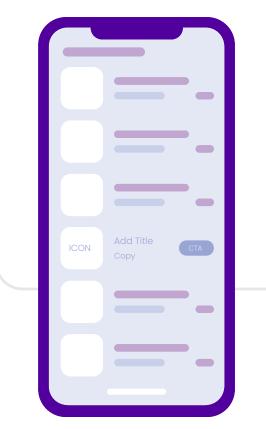

#### **Native Ads**

Headline: max 25 char. Text: max 90 char. CTA: max 15 char.

The image should NOT have your logo or CTA: the assets are automatically combined by the app where the ad is shown.