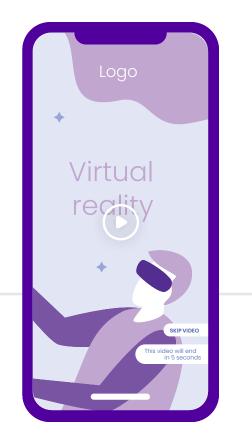

#### Video Ads

Duration: 6-15 sec Quality: Always HD Max weight: 5 MB Format: MP4 Sizes: Landscape & Portrait

Recommendation: logo should be always present.